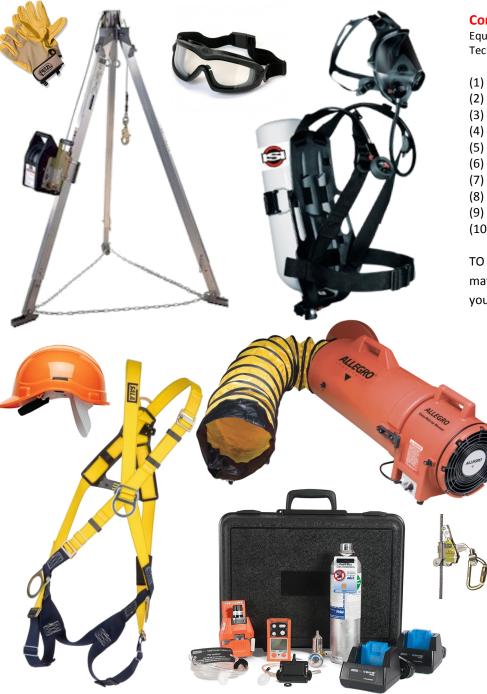

## **Confined Space Entry Equipment Options:**

Equipment / Installation / Training Programmes / Tech Support / Service Agreements

- (1) Dbi Sala Ladsaf
- (2) Dbi Sala Delta II
- (3) Salalift II Rescue
- (4) Ventis Multigas Confined Space Kit
- (5) SCBA
- (6) Hot & Cold Resistant Goggles
- (7) Blower and Ducting Sets
- (8) Belay and rappelling gloves
- (9) Combination goggles and face shield
- (10) Hardhats